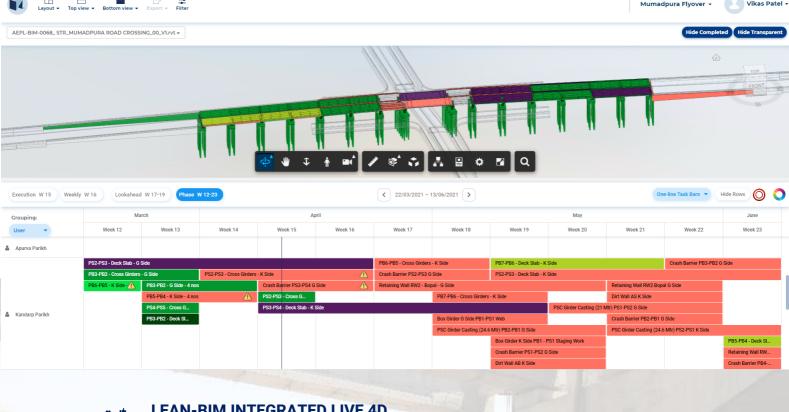

# **LEAN-BIM INTEGRATED LIVE 4D**

Any update from site is visualised directly on the model - Live 4D of Site Progress Status

# LIVE REVIEW OF PLANNED vs ACTUAL

- Teams can review their planning against the actual site status directly on the BIM Model
- The supervisors update their work status directly from the site using the VisiLean App