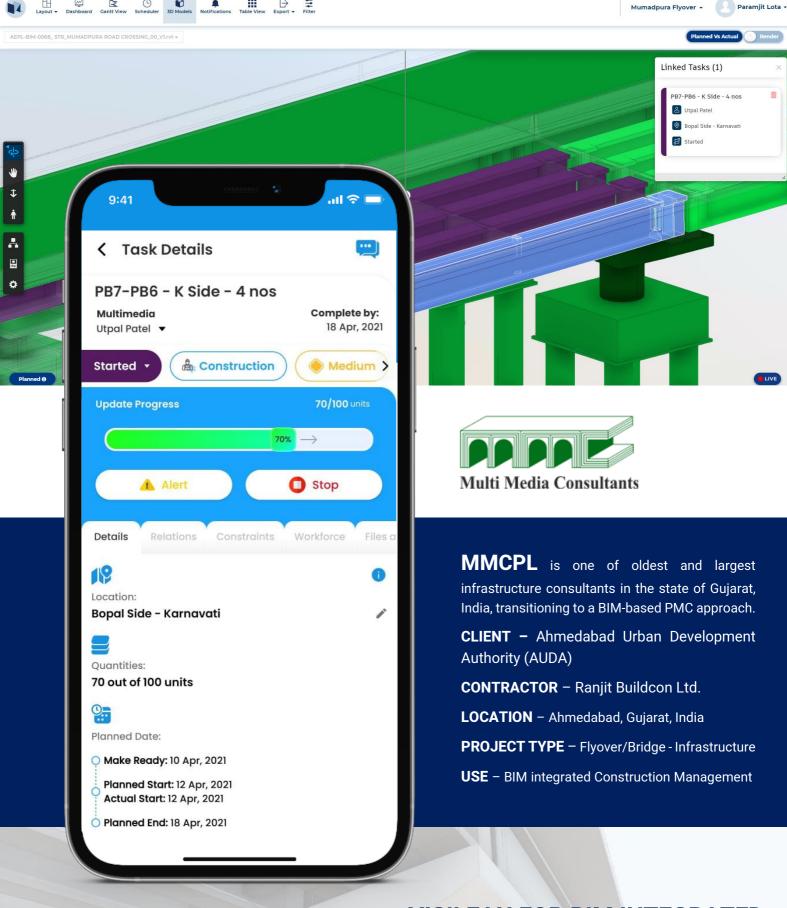

# LIVE REVIEW OF PLANNED vs ACTUAL

- Teams can review their planning against the actual site status directly on the BIM Model
- The supervisors update their work status directly from the site using the VisiLean App

## **AUTO-GENERATED PROGRESS REPORTS**

- Auto-generated DPRs with accurate data captured seamlessly from site has reduced a significant number of wasteful man-hours.
- With the convenience of mobility, the team can report on Constraints directly from the App