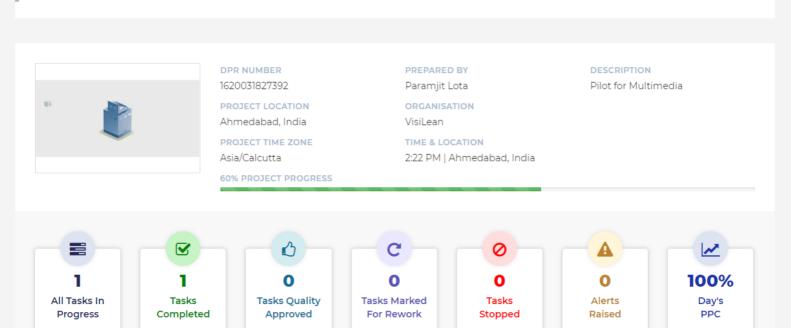

## **AUTO-GENERATED PROGRESS REPORTS**

- Auto-generated DPRs with accurate data captured seamlessly from site has reduced a significant number of wasteful man-hours.
- With the convenience of mobility, the team can report on Constraints directly from the App

## **MUMADPURA FLYOVER**

DAILY PROGRESS REPORT